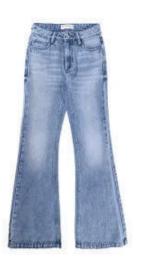

# LADIES DENIM COLLECTION

LADIES DENIM COL-**LECTIONS TWAR-11** 

LADIES DENIM COL-

**LECTIONS TWAR- 483** 

LADIES DENIM COL-**LECTIONS TWAR-211** 

**LECTIONS TWAR- 521** 

WOMEN'S BOTTOM DENIM NZ2916 A

WOMEN'S BOTTOM DENIM TWRD - 59