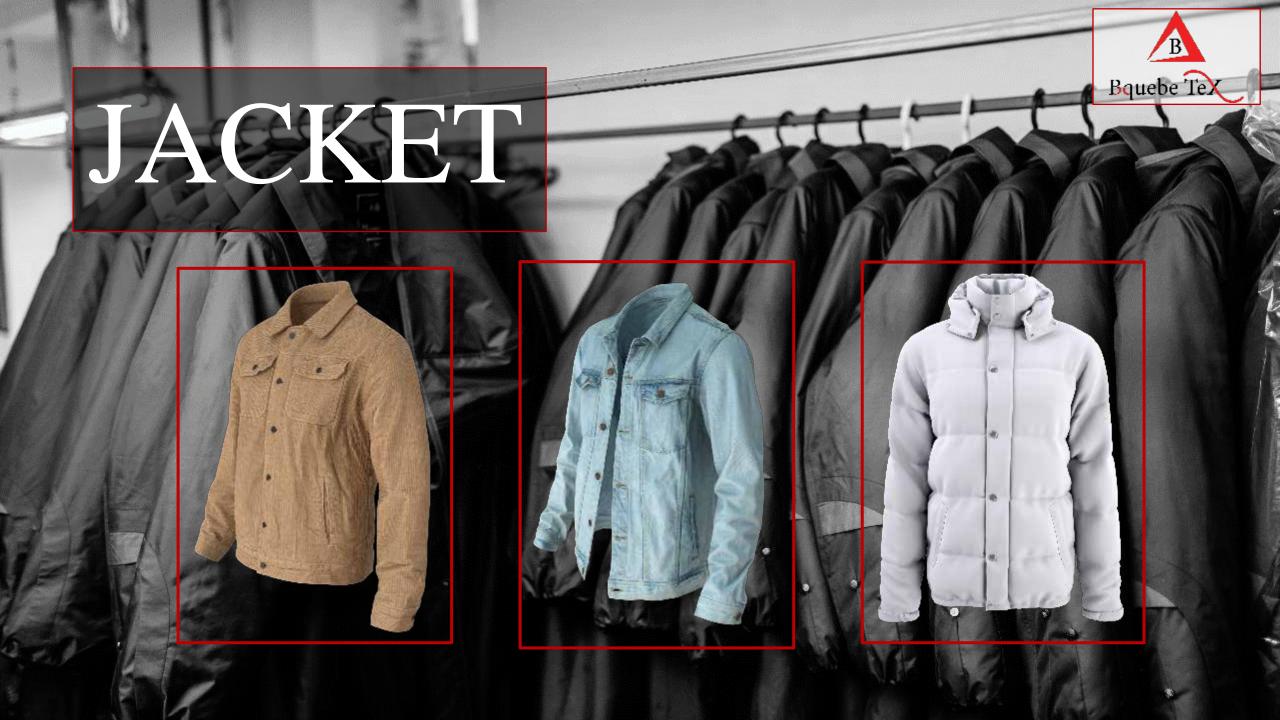

# Trousers

- -DENIM
- -NON-DENIM
- -TWILL/ CANVAS
- -RIBSTOP
- -OXFORD
- -POPLIN
- -CVC
- -MIRCO