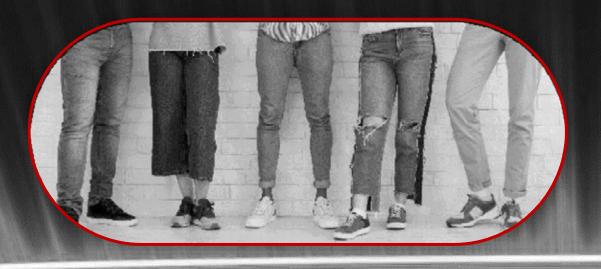

# Trousers

- -DENIM
- -NON-DENIM
- -TWILL/ CANVAS
- -RIBSTOP
- -OXFORD
- -POPLIN
- -CVC
- -MIRCO