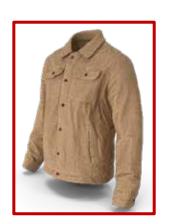

# Trousers

- -DENIM
- -NON-DENIM
- -TWILL/ CANVAS
- -RIBSTOP
- -OXFORD
- -POPLIN
- -CVC
- -MIRCO